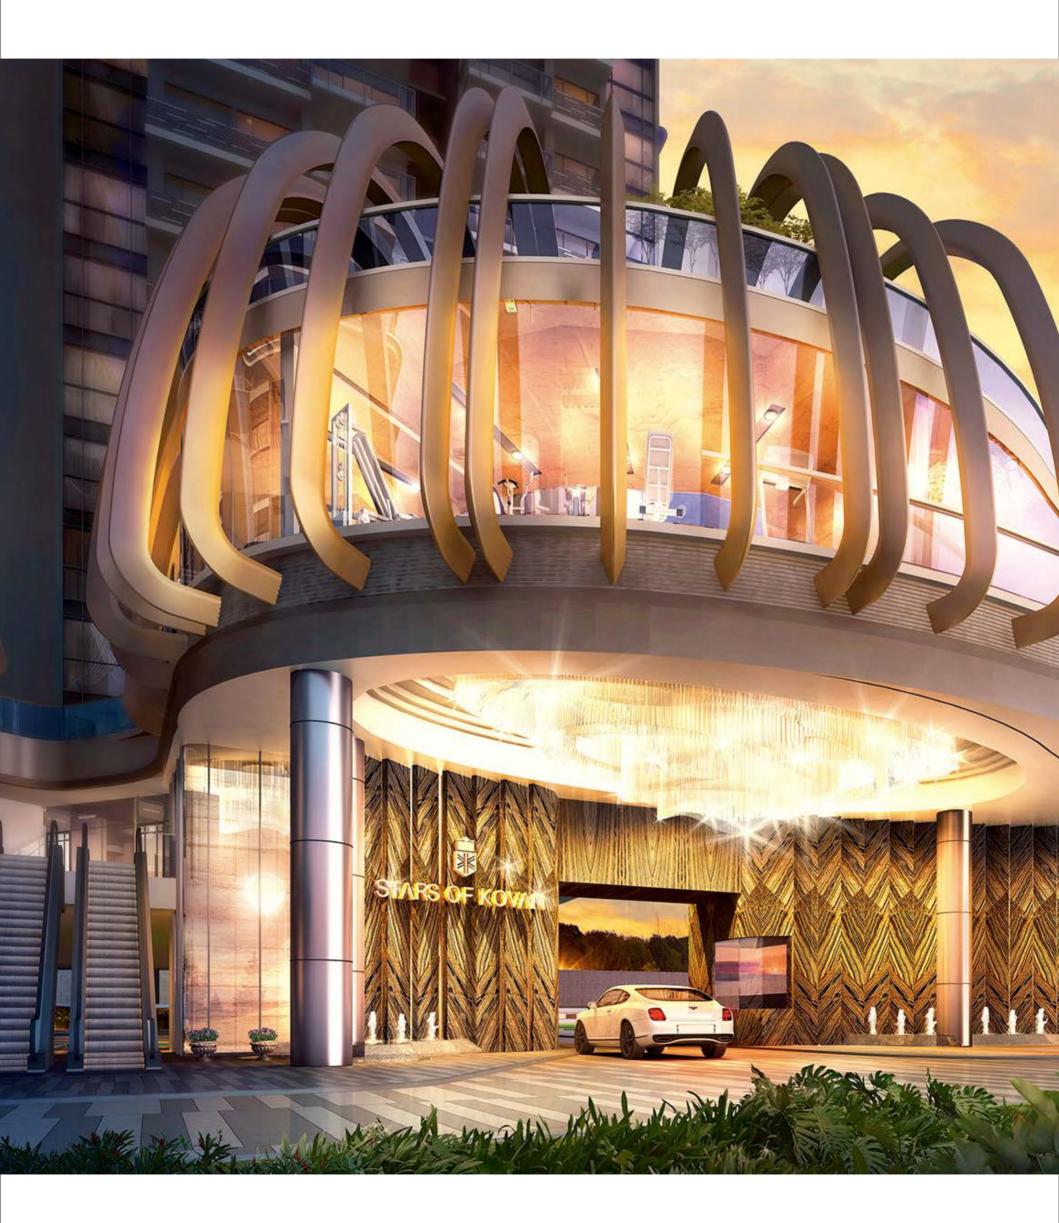

STARS OF KOVAN is the iconic address along Upper Serangoon Road that we wish to call 'Our Home', with its creative fluid geometrical features, wrapping artistically around the podium facade and rooftop.

Set in contrast to the normal urban rectilinear geometry, the façade composition flows in wavy-lines, offering visually unique perspectives from different angles. Together with the Elevated Landscape Decks, we are proud to present this Signature-Development set amongst the neighbourhood.

The extraordinary Club House over-looks the residential entry from Tampines Road. The entry is luxuriously lit at night, greeting residents and visitors with the welcoming sounds from the water features. The British inspiration is expressed in the design of the shop fronts and landscape designs. The whole development is artistically themed.