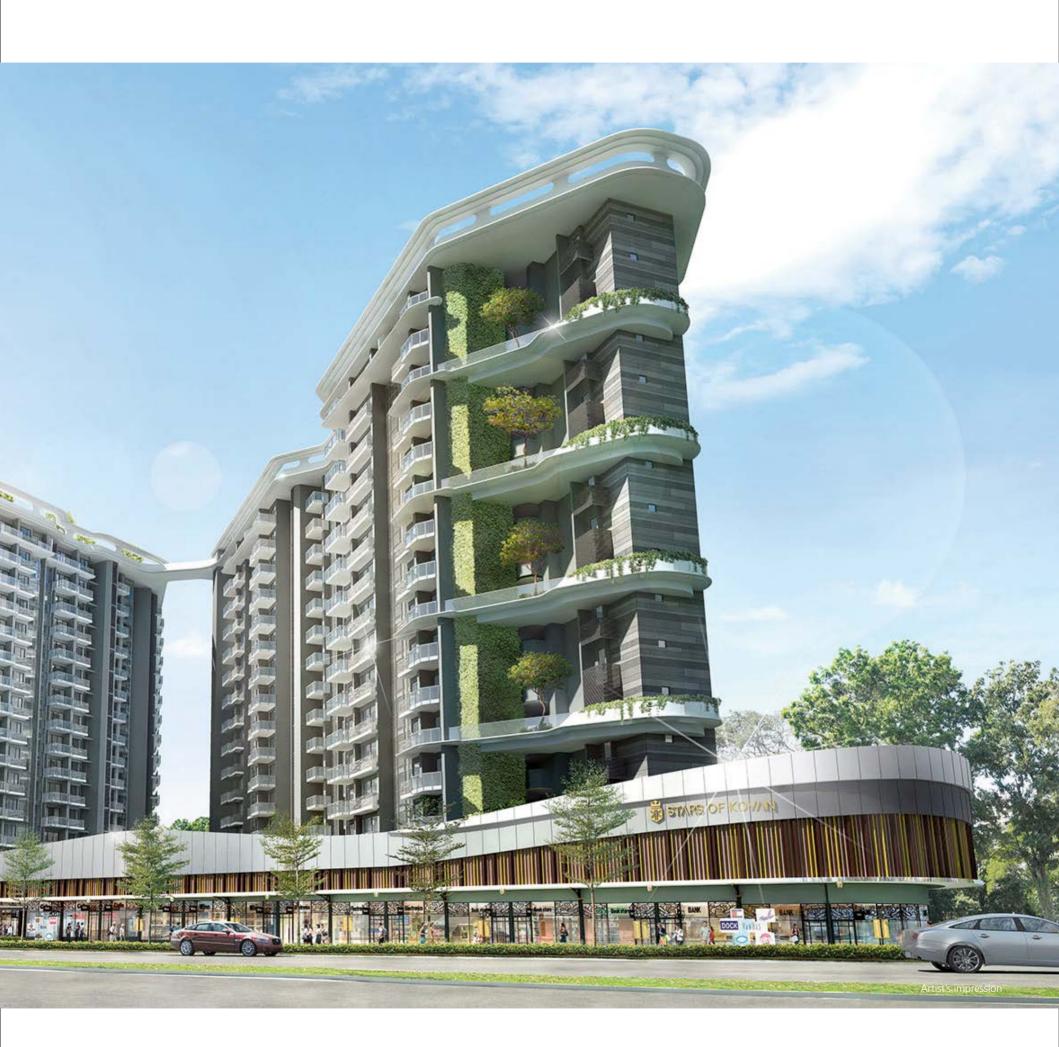

STARS OF KOVAN is the iconic address along Upper Serangoon Road that we wish to call 'Our Home', with its creative fluid geometrical features, wrapping artistically around the podium facade and rooftop.

Set in contrast to the normal urban rectilinear geometry, the façade composition flows in wavy-lines, offering visually unique perspectives from different angles. Together with the Elevated Landscape Decks, we are proud to present this Signature-Development set amongst the neighbourhood.

The extraordinary Club House over-looks the residential entry from Tampines Road. The entry is luxuriously lit at night, greeting residents and visitors with the welcoming sounds from the water features. The British inspiration is expressed in the design of the shop fronts and landscape designs. The whole development is artistically themed.