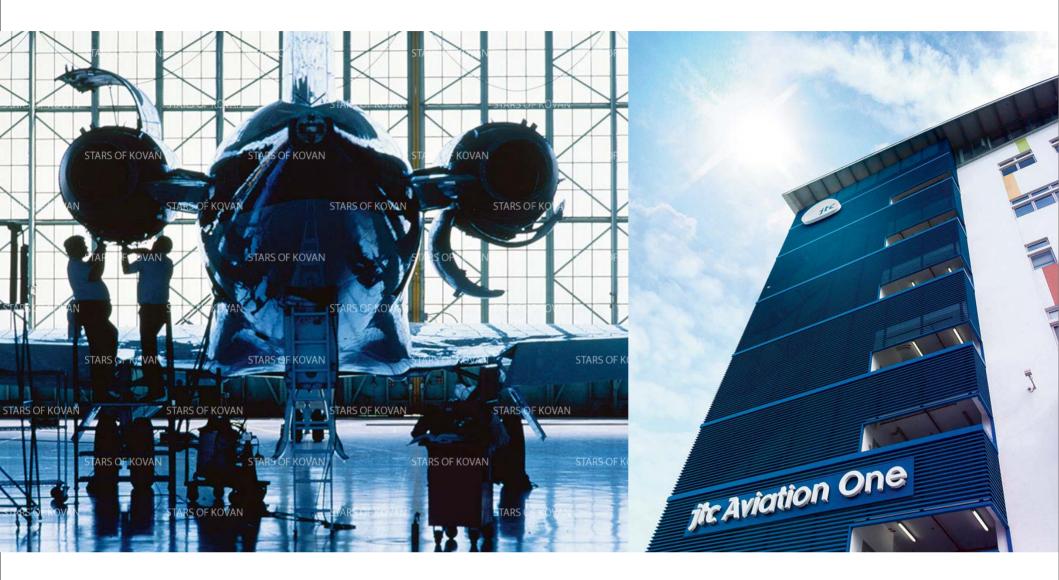

### Seletar Aerospace Park

The new 320ha industrial park is tailor-made for the aerospace business community. This high-tech facility will generate up to 10,000 job opportunities for the elite professionals. With innovative minds and the most advanced technology, the future of aerospace development will excel beyond measures.