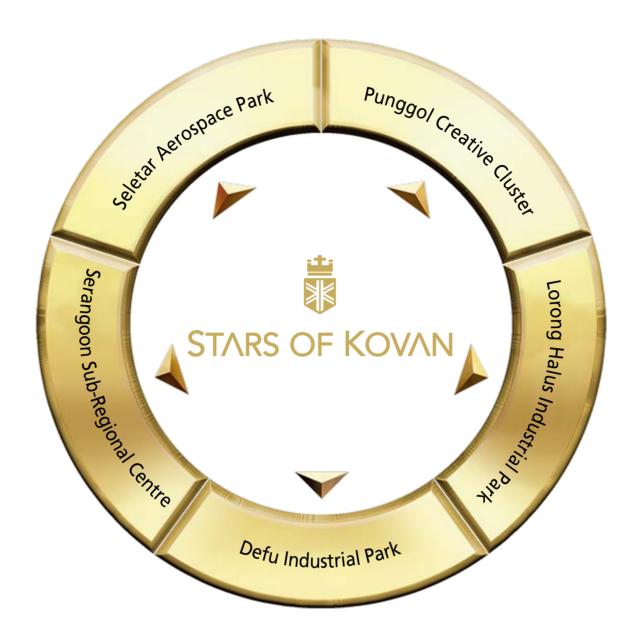

### The Future Shines Brighter with 5 Business Hubs

The remarkable five business and industrial parks will present boundless opportunities. Attracting many highly skilled professionals to further their careers here, a sustainable community will pass on to future generations.

### Seletar Aerospace Park

The new 320ha industrial park is tailor-made for the aerospace business community. This high-tech facility will generate up to 10,000 job opportunities for the elite professionals. With innovative minds and the most advanced technology, the future of aerospace development will excel beyond measures.

### Defu Industrial Park

Integrating environmental friendly designs with multifunctional facilities, this enchanted park is ideal for industries like clean energy and biomedical. It will redefine the industrial workplace and offers a refreshing atmosphere to maximise productivity.

### Lorong Halus Industrial Park

Unveiling the first industrial park to be built on an existing landfill, what was once a no-go zone will transform into a dynamic community. The next generation of industrial parks to incorporate with urban liveability has arrived, generating favourable employment for residents nearby.

### **Business and Development**

Serangoon Sub-regional Centre Encouraging companies to excel and expand, the new business hub provides additional commercial space and offices outside the business district, where career opportunities become easy access for neighbouring residents.

### **Innovation and Education**

Punggol Creative Cluster To meet tomorrow's innovation and nurturing young minds, the new creative district is the new drive for new state-of-the-art industries like information technology and communications. A Learning Corridor for tertiary institutions will also inspire the entrepreneurs of tomorrow.

Remark: The planning of the 5 business hubs mentioned above is subject to further changes or final decision by the authorities.