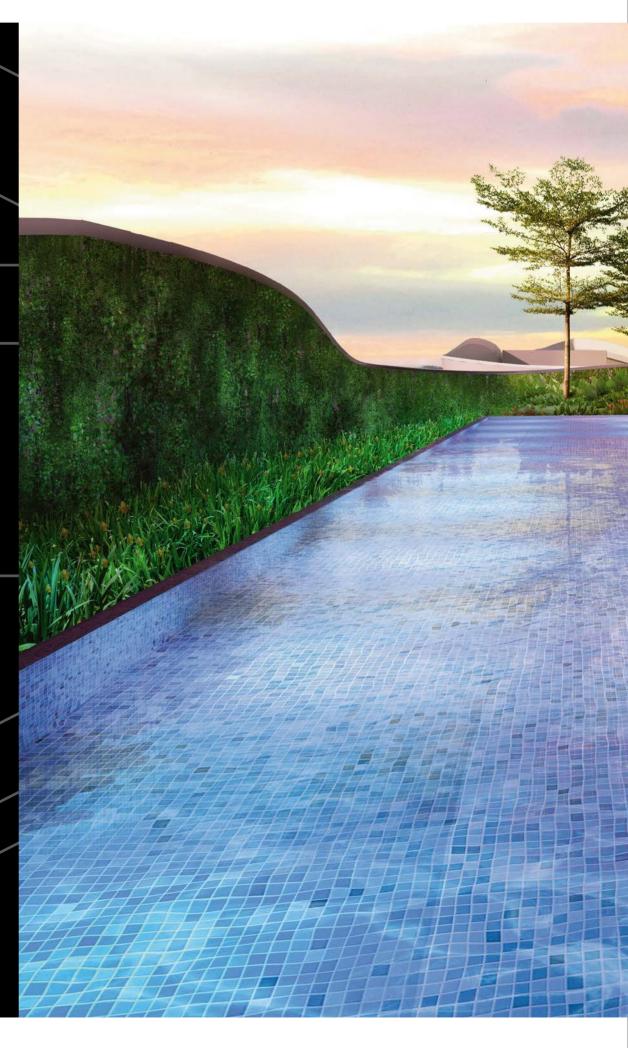

### Splash Kingdom -Fun in the Water

Dive in the kingdom of joy where splashing is required. Lap Pool resembling a crystal clear blue jewel, is the place where residents can plunge in for satisfying laps and be delighted under the sun. From sunbathing on the Aqua Deck to playing with kids at the Children Pool, you can unwind your mind and body.