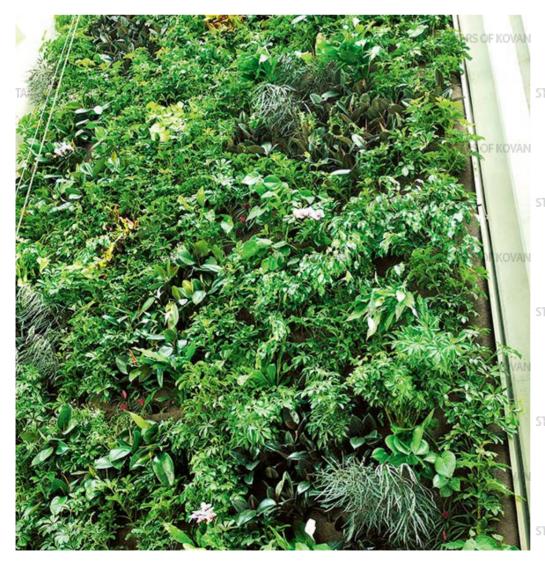

Inspired by iconic designs of England, the skylight roof and shop fronts of STARS OF KOVAN recreate the enchanted atmosphere for a new era.

The sense of tranquillity is attained with vertical greenery landscape on selected floors to complement the elegant architecture. Poised between serenity and vibrancy, STARS OF KOVAN transcends the art of living.

## Glittering Lifestyle in Starlike Club

Set in the contrast of urban rectilinear geometry, the fluid geometrical design of British inspiration echoes into the exclusive Starlike Club, complete with lush greenery landscape to perfect the art of enjoyment, stepping away from the hectic city and into its languid oasis. Residents can relax in nature from the comfort of an imaginatively designed environment.

The organic form and absence of artificiality is at the heart of Starlike Club's innovative landscape design, and each facility is a new discovery waiting to be found. As an extension of the home, the clubhouse maximises space for leisure activities, creating a sanctuary to unwind, while surrounded by themes of natural greenery enthused by the slopes of the English countryside.