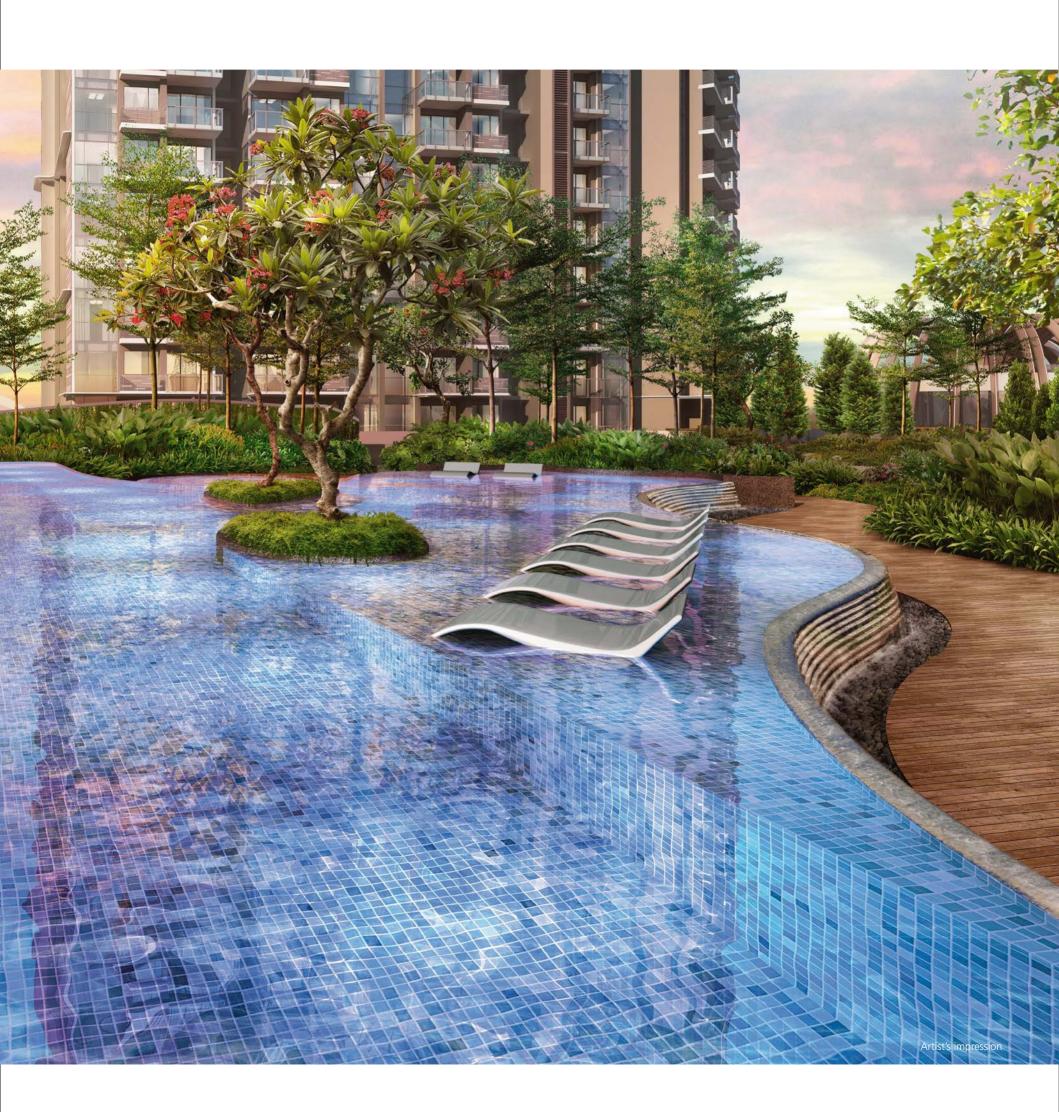

### Splash Kingdom -Fun in the Water

Dive in the kingdom of joy where splashing is required. Lap Pool resembling a crystal clear blue jewel, is the place where residents can plunge in for satisfying laps and be delighted under the sun. From sunbathing on the Aqua Deck to playing with kids at the Children Pool, you can unwind your mind and body.