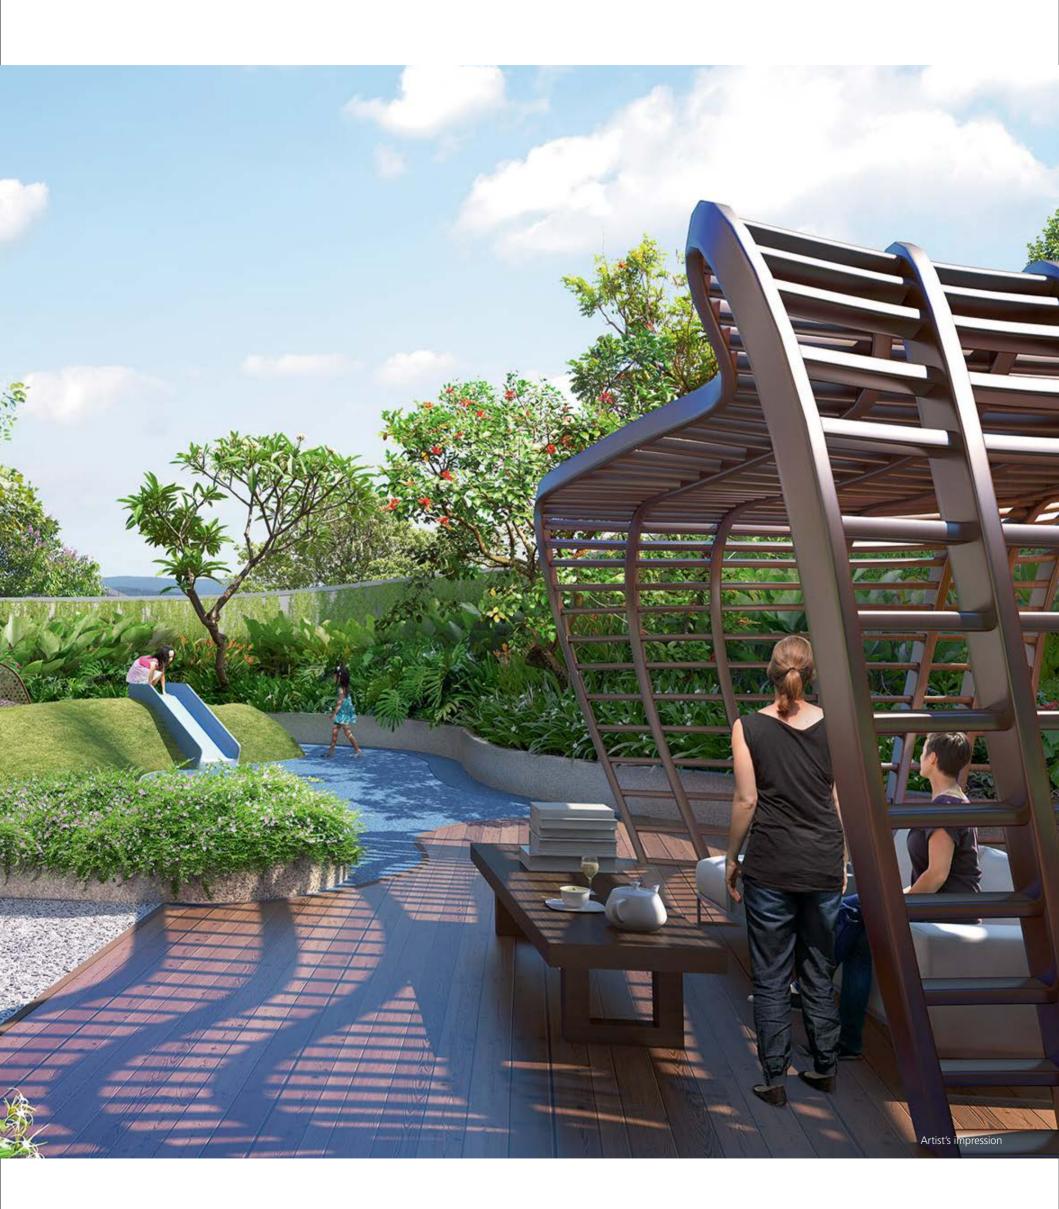

### Sunshine Manor -Delight in the Sun

The serene setting enables residents to enjoy pure tranquillity and the vitality of nature. Outdoor fitness is fitted along the paths for a healthy workout. The splendid Pavilion is tucked within these greens, a peaceful enclave of contemplation and enlightenment.

Stay at Playground for hours of fun in the open air where kids can play sliders or hop on the trampoline. Let the kids clamber it's challenging three dimensional spaces and create their own play styles.