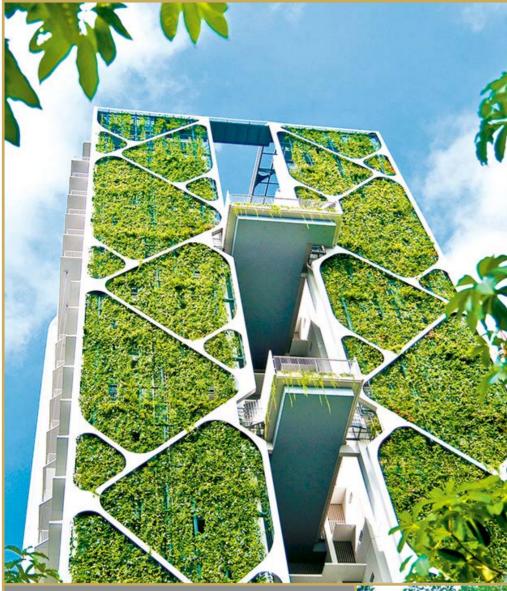

Inspired by iconic designs of England, the skylight roof and shop fronts of STARS OF KOVAN recreate the enchanted atmosphere for a new era.

The sense of tranquillity is attained with vertical greenery landscape on selected floors to complement the elegant architecture. Poised between serenity and vibrancy, STARS OF KOVAN transcends the art of living.

## Glittering Lifestyle in Starlike Club

Set in the contrast of urban rectilinear geometry, the fluid geometrical design of British inspiration echoes into the exclusive Starlike Club, complete with lush greenery landscape to perfect the art of enjoyment, stepping away from the hectic city and into its languid oasis. Residents can relax in nature from the comfort of an imaginatively designed environment.

The organic form and absence of artificiality is at the heart of Starlike Club's innovative landscape design, and each facility is a new discovery waiting to be found. As an extension of the home, the clubhouse maximises space for leisure activities, creating a sanctuary to unwind, while surrounded by themes of natural greenery enthused by the slopes of the English countryside.