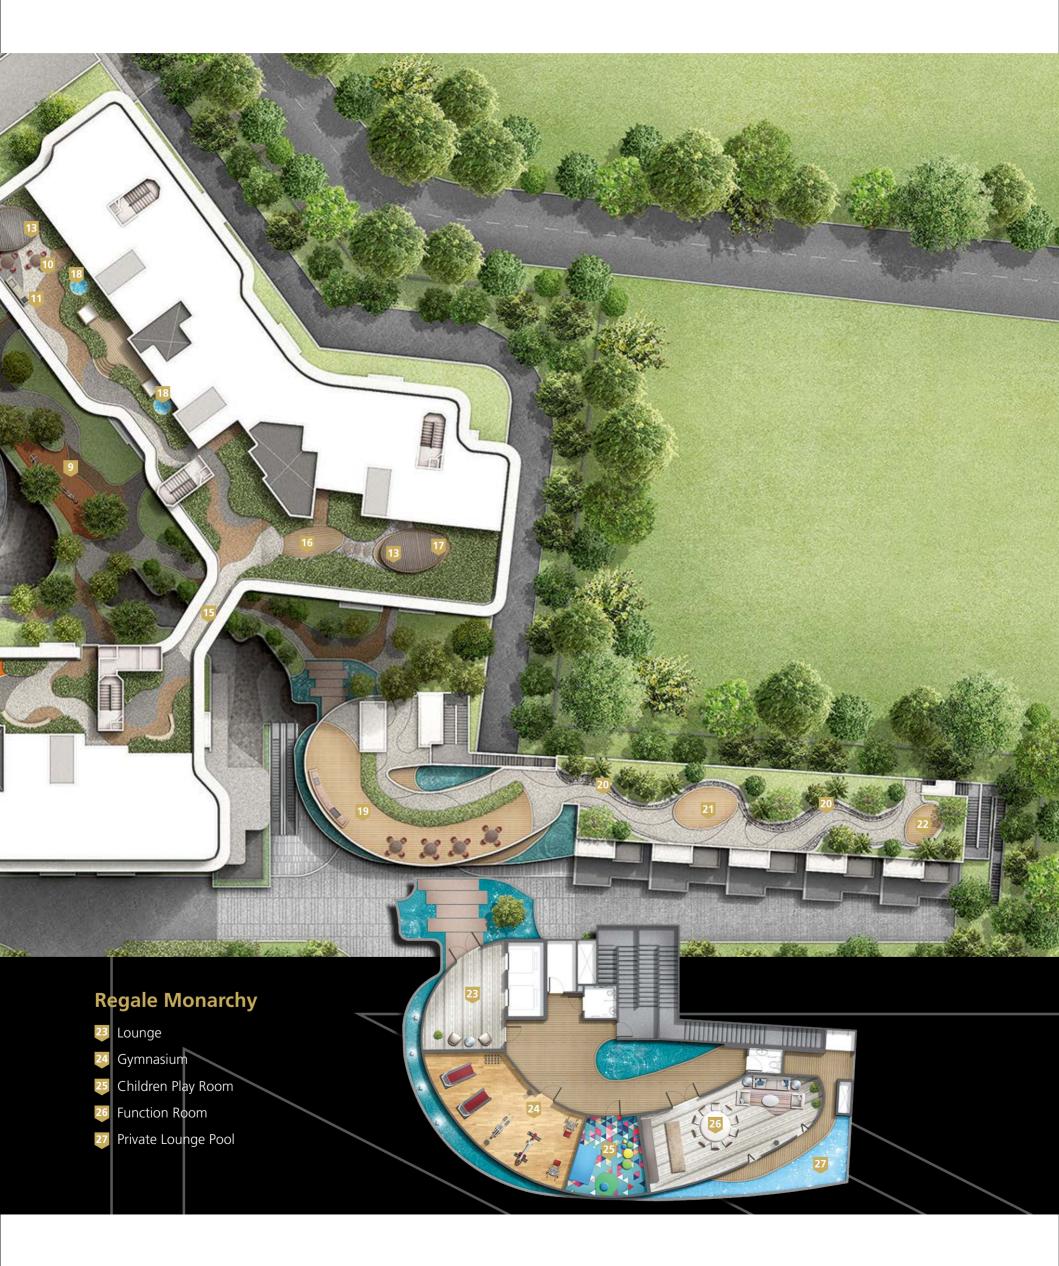

### Regale Monarchy -Entertainment in Style

Invite your star-studded friends to party in style with the private pool or outdoor alfresco dining in Starlike Club, this exclusive level brings privacy for residents to host glamorous dinner parties in the Function Room. The luxe décor will impress your guests every time.

Escape the bustling life for some family bonding time in Children Play Room

When it's time to unwind, delight in a private fitness workout in Gymnasium where your body can rejuvenate.

# Starlike Club's Plan

<u>t</u>

### **Celestial Realm**

Kensington Sky Garden
U Sky Seating

11Sky BBQ18Spa-Pool12Sky Tea CoveSoho Alfresco13Sky Pavilion19BBQ Deck14Sky Fitness20Reflexology Path15Sky Bridge21Lounging Deck16Sky Chill-Out Deck22Viewing Deck17Sky MeditationViewing Deck