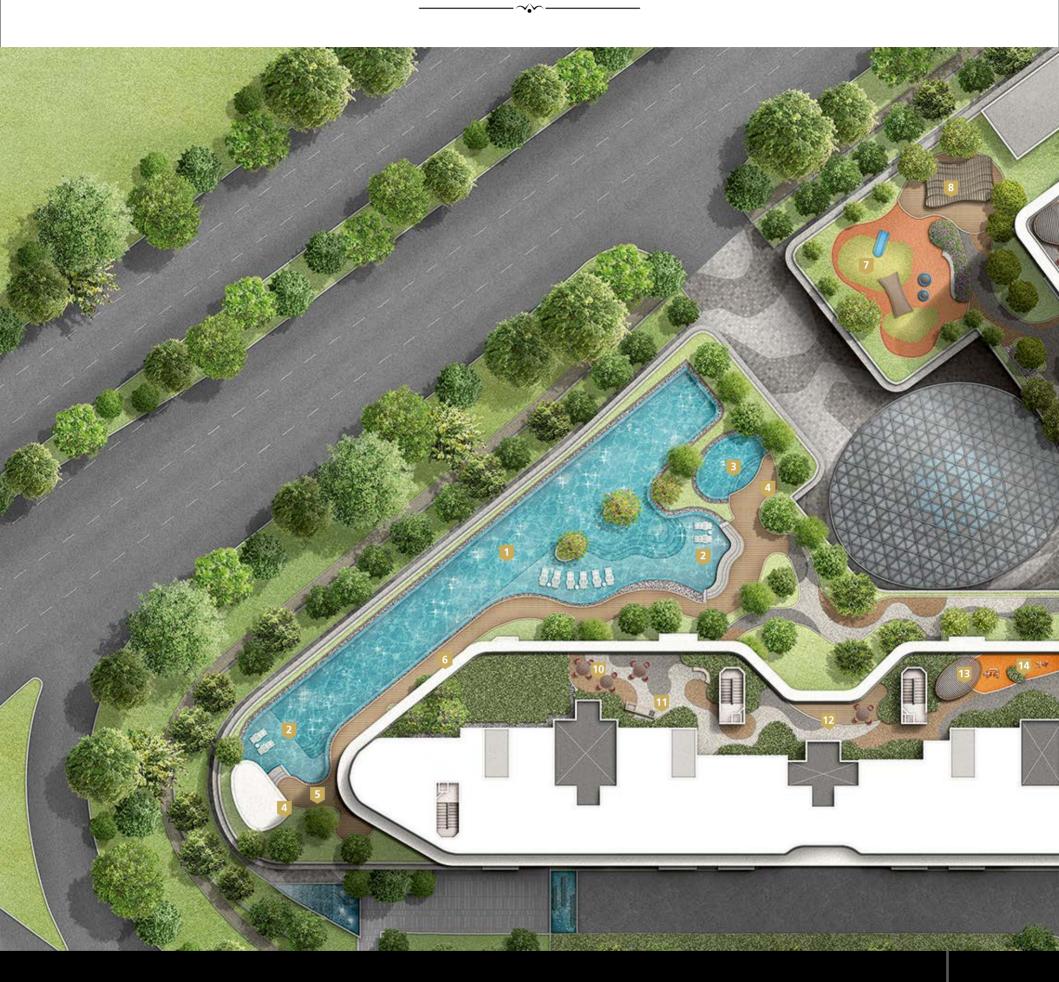

# Starlike Club's Plan

<u>t</u>

#### Splash Kingdom

- 1 Lap Pool
- 2 Aqua Deck
- Children Pool
- 4 Outdoor Shower
- 5 Reading Deck6 Pool Deck

#### **Sunshine Manor**

- 7 Playground
- 8 Pavilion
- Outdoor Fitness

### **Celestial Realm**

Kensington Sky Garden
U Sky Seating

11Sky BBQ18Spa-Pool12Sky Tea CoveSoho Alfresco13Sky Pavilion19BBQ Deck14Sky Fitness20Reflexology Path15Sky Bridge21Lounging Deck16Sky Chill-Out Deck22Viewing Deck17Sky MeditationViewing Deck