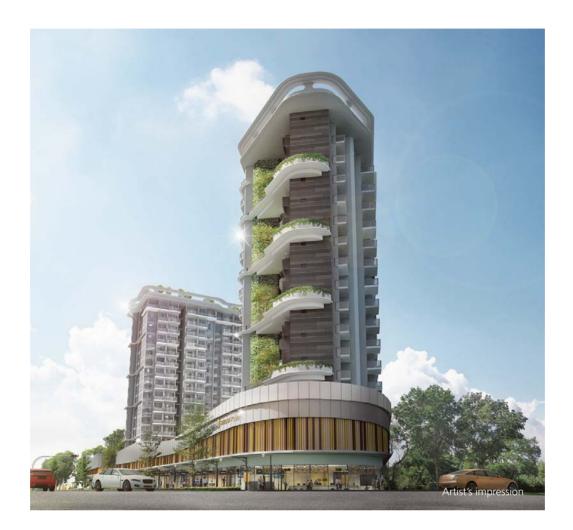

### The New Lustrous Landmark with the British Touch

As the new brilliant landmark of the city, STARS OF KOVAN redefines the art of living for the modern era. The marvellous design theme – Living with Art – represents art and life in perfect harmony, the essence of British inspiration.

The extraordinary architectural design features fluid geometrical motifs throughout the structure from entrance to the clubhouse. The artistic vision comes alive where art and better living are fully integrated. A masterpiece landmark is unveiled.

Inspired by iconic designs of England, the skylight roof and shop fronts of STARS OF KOVAN recreate the enchanted atmosphere for a new era.

The sense of tranquillity is attained with vertical greenery landscape on selected floors to complement the elegant architecture. Poised between serenity and vibrancy, STARS OF KOVAN transcends the art of living.