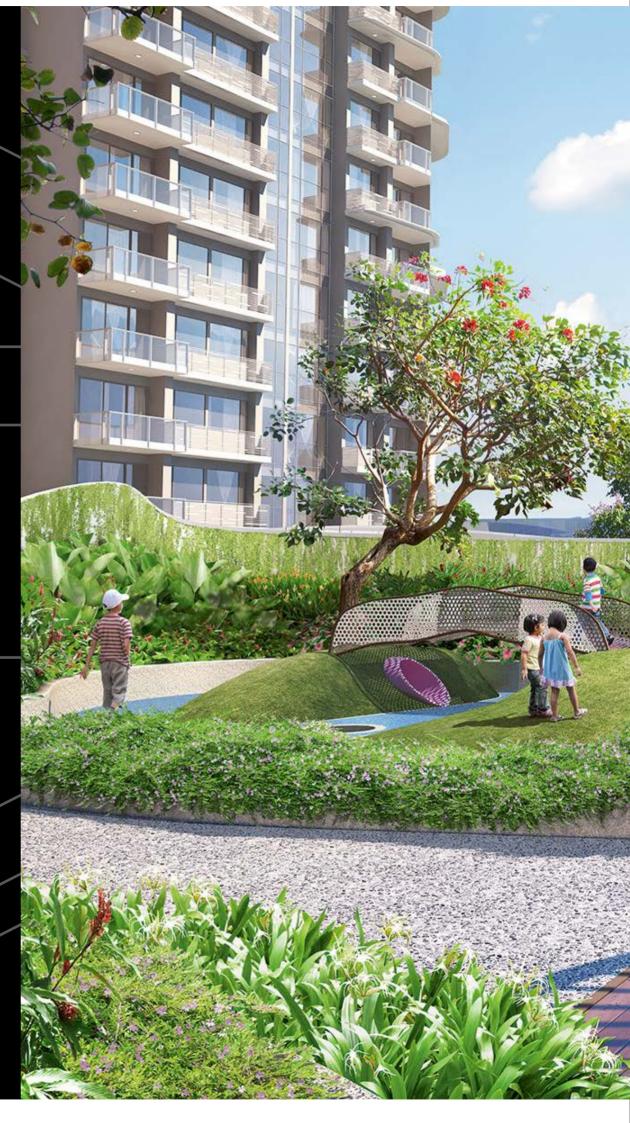

Stay at Playground for hours of fun in the open air where kids can play sliders or hop on the trampoline. Let the kids clamber it's challenging three dimensional spaces and create their own play styles.