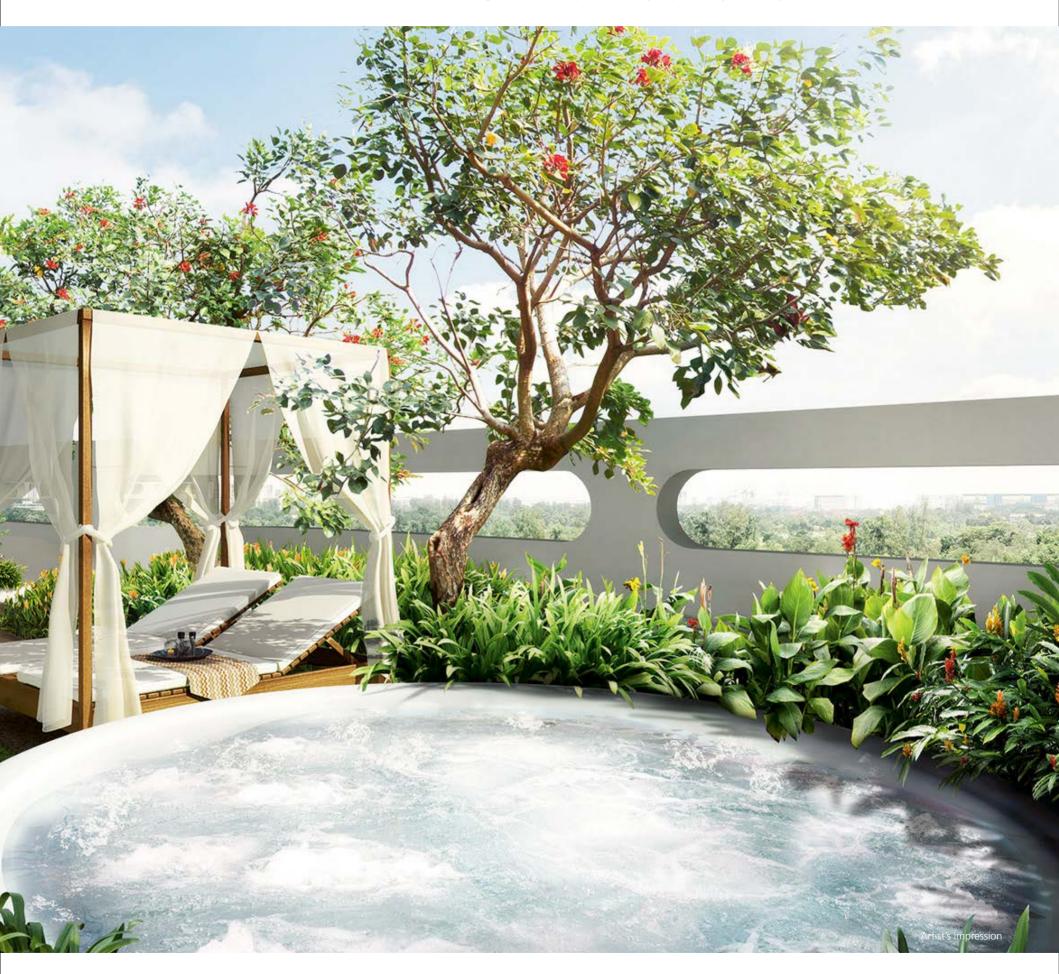

## Celestial Realm - Relish in the Sky

The sky is the limit for indulgence. Step into a heavenly realm where delight is double the enjoyment. Celestial Realm is designed with two distinctive themed areas that caters to endless joy for all ages.

#### **Kensington Sky Garden**

Pleasures from dining, lounging, and rejuvenation are derived in symphony at the roof garden with a panoramic view of the nature abound.

Gather family and friends for a homely dining experience at the Sky BBQ. Tucked away at the corner, the Spa-Pool pampers the tired shoulders and back with its soothing water jet massages. With an unparalleled cityscape view, you can lay back and count the stars.