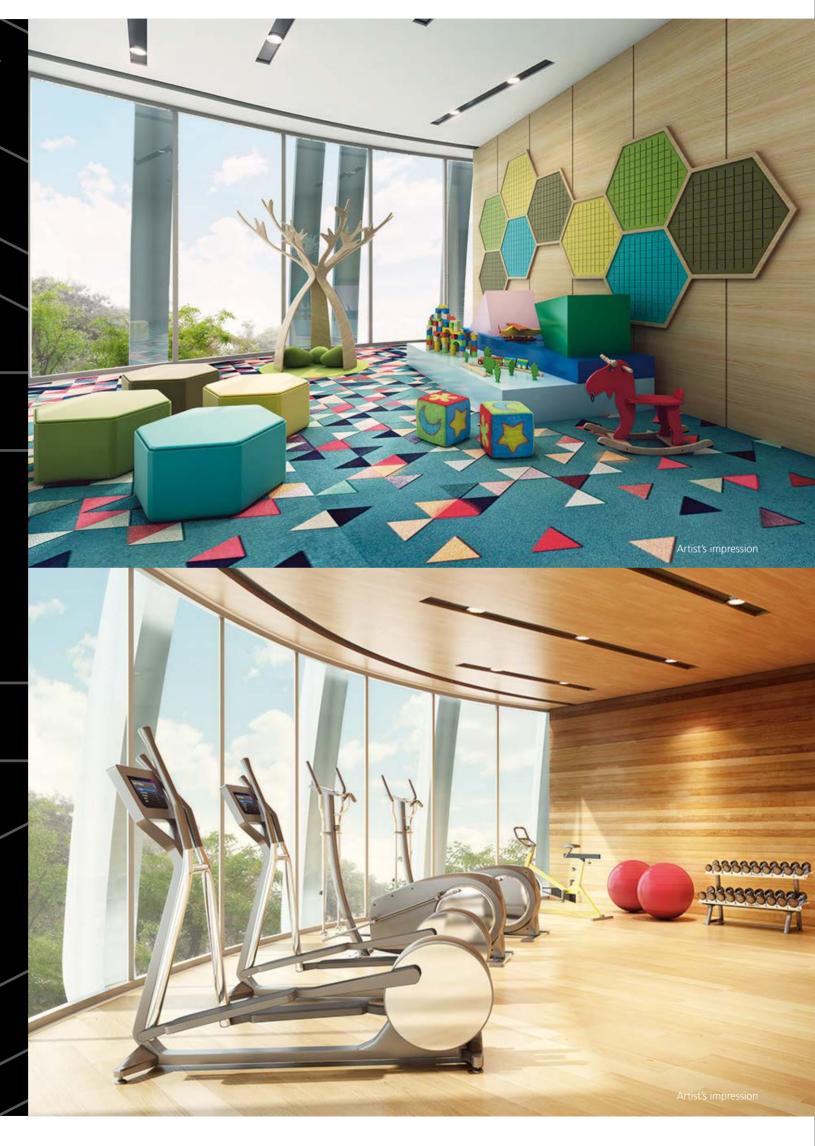

Escape the bustling life for some family bonding time in Children Play Room

When it's time to unwind, delight in a private fitness workout in Gymnasium where your body can rejuvenate.

### Sunshine Manor -Delight in the Sun

The serene setting enables residents to enjoy pure tranquillity and the vitality of nature. Outdoor fitness is fitted along the paths for a healthy workout. The splendid Pavilion is tucked within these greens, a peaceful enclave of contemplation and enlightenment.