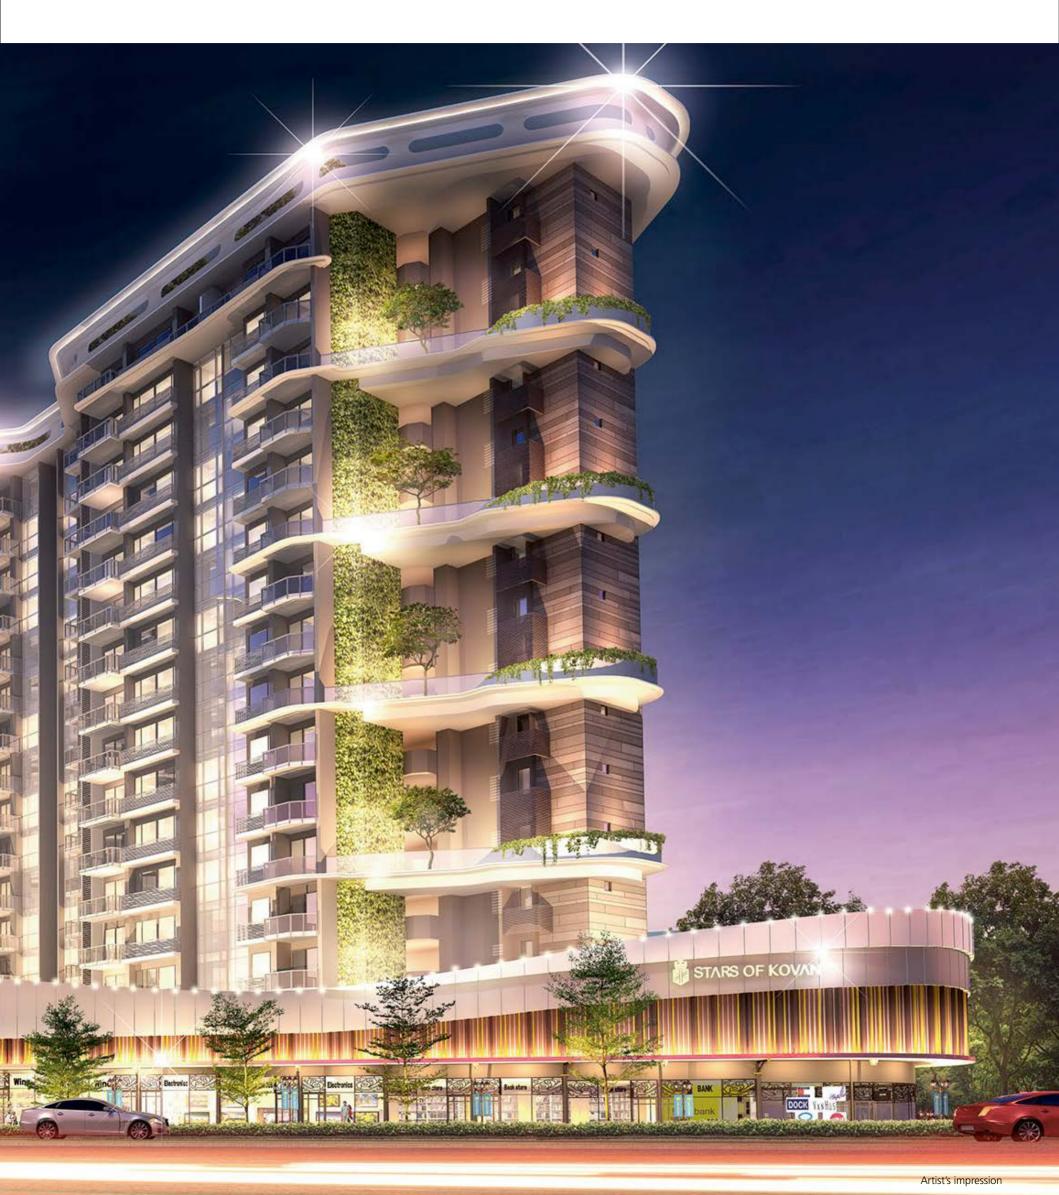

### The New Lustrous Landmark with the British Touch

As the new brilliant landmark of the city, STARS OF KOVAN redefines the art of living for the modern era. The marvellous design theme – Living with Art – represents art and life in perfect harmony, the essence of British inspiration.

The extraordinary architectural design features fluid geometrical motifs throughout the structure from entrance to the clubhouse. The artistic vision comes alive where art and better living are fully integrated. A masterpiece landmark is unveiled.

Inspired by iconic designs of England, the skylight roof and shop fronts of STARS OF KOVAN recreate the enchanted atmosphere for a new era.

The sense of tranquillity is attained with vertical greenery landscape on selected floors to complement the elegant architecture. Poised between serenity and vibrancy, STARS OF KOVAN transcends the art of living.